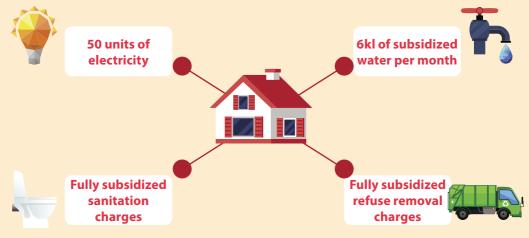

## THE INDIGENT SUBSIDY COMPRISES OF THE FOLLOWING:

## **INDIGENT REGISTRATION**

The Municipality has an Indigent Household Policy that is aimed at reaching all households in our jurisdiction.